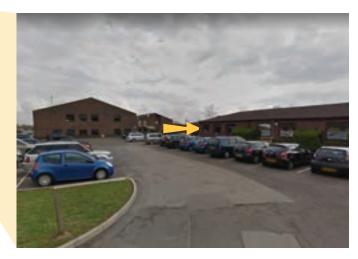

## **Directions**

Turn into the school through the blue gates from Biddenham Turn and follow the road to the carpark.

Walk between the buildings (see arrow on the carpark image). A small outdoor courtyard will be on your left.

Please remember to bow when you enter.

Carpark