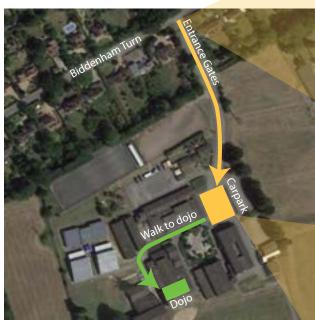

## MK40 4AZ Postcode for Satnay

Bedford Jujitsu

Dance Studio, Biddenham International School and Sports College
Biddenham Turn

Bedford MK40 4AZ

Satellite map of the school (Dojo is marked in green)

Entrance Gates (Biddenham International School)

## **Directions**

Turn into the school through the blue gates from Biddenham Turn and follow the road to the carpark.

Walk between the buildings (see arrow on the carpark image). A small outdoor courtyard will be on your left.