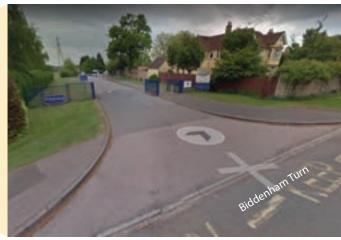

## **Directions**

Turn into the school through the blue gates from Biddenham Turn and follow the road to the carpark.

Walk between the buildings (see arrow on the carpark image). A small outdoor courtyard will be on your left.